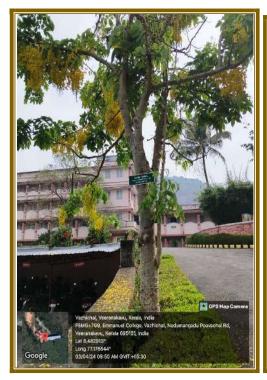

### 3) Scientific naming of trees

Scientific name boards are placed near plants and trees