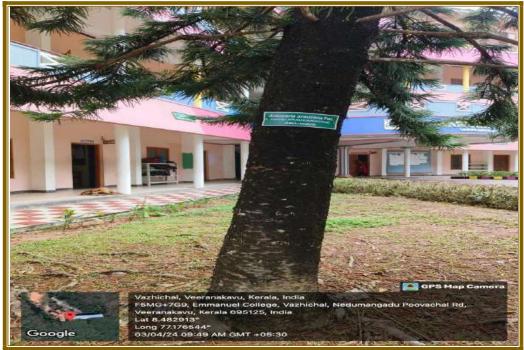

### 3) Scientific naming of trees

Scientific name boards are placed near plants and trees