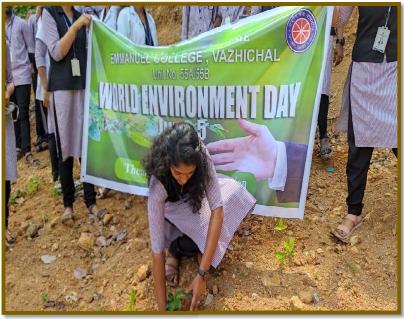

## 4) Planting Saplings

Students and teachers planting saplings on college campus