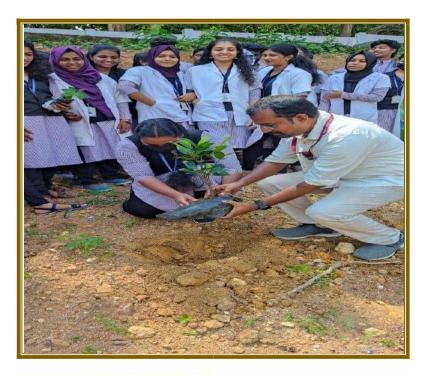

## 4) Planting Saplings

Students and teachers planting saplings on college campus